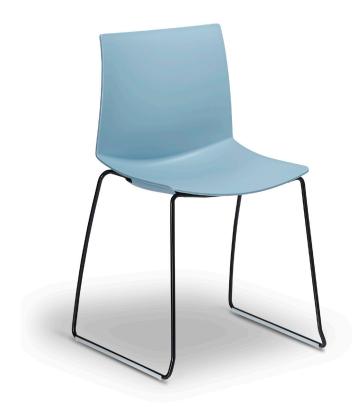

# **KANVAS SLED CHAIR**

CODE: RES169

#### PRODUCT DESCRIPTION

Kanvas is a contemporary, lightweight, stackable chair. It has a sleek lean design and glossy finish with a beautiful sculpted back. It has a gently controlled flex that moves with the users bodyweight to provide comfort, even for extended periods. Kanvas is perfect for high density applications such as training and conference, auditoriums and educational.

#### **COMPOSITION**

Chrome Sled base Stackable up to 6 pieces Weight loading 110kg

#### **SPECIFICATIONS**

**W**460 **D**500 **H**790