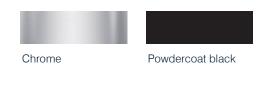

# **KANVAS SLED CHAIR**

CODE: RES169

#### PRODUCT DESCRIPTION

Kanvas is a contemporary, lightweight, stackable chair. It has a sleek lean design and glossy finish with a beautiful sculpted back. It has a gently controlled flex that moves with the users bodyweight to provide comfort, even for extended periods. Kanvas is perfect for high density applications such as training and conference, auditoriums and educational.



#### **COMPOSITION**

Chrome Sled base Stackable up to 6 pieces Weight loading 110kg

## **OPTIONS**

Padded Seat Shells available in a variety of colours

#### **SPECIFICATIONS**

**W**460 **D**500 **H**790

#### **SHELL COLOURS**



### **FRAME COLOURS**



#### **RELATED PRODUCTS**