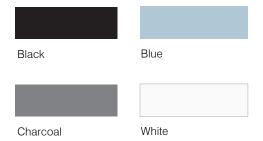

# **KANVAS SLED CHAIR**

CODE: RES169

#### PRODUCT DESCRIPTION

Kanvas is a contemporary, lightweight, stackable chair. It has a sleek lean design and glossy finish with a beautiful sculpted back. It has a gently controlled flex that moves with the users bodyweight to provide comfort, even for extended periods. Kanvas is perfect for high density applications such as training and conference, auditoriums and educational.



#### **COMPOSITION**

Chrome Sled base Stackable up to 6 pieces Weight loading 110kg

## **OPTIONS**

Padded Seat Shells available in a variety of colours

#### **SPECIFICATIONS**

**W**460 **D**500 **H**790

#### **SHELL COLOURS**



### **FRAME COLOURS**



#### **RELATED PRODUCTS**